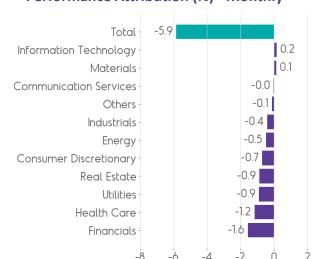

| 5.8  | 22.4  |
|      | Aster       | -2.4 | -1.5 | 5.3  | -11.6 | -2.1 | -8.0  | 6.2 | 5.5  | 0.1  | 9.9  | -10.1 | -4.1 | -14.3 |
|      | Ibovespa    | 7.0  | 0.9  | 6.1  | -10.1 | 3.2  | -11.5 | 4.7 | 6.2  | 0.5  | 5.5  | -3.1  | -2.4 | 4.7   |
|      | MSCI Brazil | 7.6  | 1.9  | 5.2  | -9.9  | 3.9  | -11.3 | 5.4 | 6.5  | 0.8  | 3.8  | -1.3  | -2.2 | 8.8   |
| 2021 | Aster       |      |      |      |       |      |       |     |      |      |      |       | -1.9 | -1.9  |
|      | Ibovespa    |      |      |      |       |      |       |     |      |      |      |       | 2.9  | 2.9   |
|      | MSCI Brazil |      |      |      |       |      |       |     |      |      |      |       | 3.3  | 3.3   |

## Sector Exposure (%) - Monthly



### Performance Attribution (%) - Monthly



#### **Additional Data**

| Inception Date                     | November 30 <sup>th</sup> 2021 |
|------------------------------------|--------------------------------|
| Number of Positions                | 20                             |
| Top 10 positions (%)               | 70.6                           |
| Aster's NAV (R\$, End of Period)   | 460,156,343                    |
| Last-twelve months performance (%) | -3.3                           |
| Return Since Inception (%)         | 1.7                            |