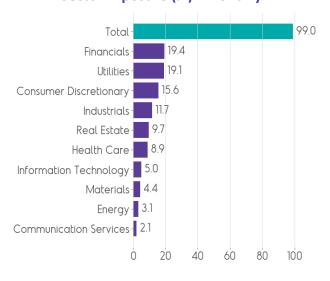

6  | 9.2   | 3.8 | -4.5 | 1.7  | -3.1 | 11.6  | 5.8  | 22.4  |
|      | Aster       | -2.4 | -1.5 | 5.3  | -11.6 | -2.1 | -8.0  | 6.2 | 5.5  | 0.1  | 9.9  | -10.1 | -4.1 | -14.3 |
|      | Ibovespa    | 7.0  | 0.9  | 6.1  | -10.1 | 3.2  | -11.5 | 4.7 | 6.2  | 0.5  | 5.5  | -3.1  | -2.4 | 4.7   |
|      | MSCI Brazil | 7.6  | 1.9  | 5.2  | -9.9  | 3.9  | -11.3 | 5.4 | 6.5  | 0.8  | 3.8  | -1.3  | -2.2 | 8.8   |
| 2021 | Aster       |      |      |      |       |      |       |     |      |      |      |       | -1.9 | -1.9  |
|      | Ibovespa    |      |      |      |       |      |       |     |      |      |      |       | 2.9  | 2.9   |
|      | MSCI Brazil |      |      |      |       |      |       |     |      |      |      |       | 3.3  | 3.3   |

## Sector Exposure (%) - Monthly



### Performance Attribution (%) - Monthly



#### **Additional Data**

| Inception Date                     | November 30 <sup>th</sup> 2021 |
|------------------------------------|--------------------------------|
| Number of Positions                | 20                             |
| Top 10 positions (%)               | 70.6                           |
| Aster's NAV (R\$, End of Period)   | 460,156,343                    |
| Last-twelve months performance (%) | -3.3                           |
| Return Since Inception (%)         | 1.7                            |